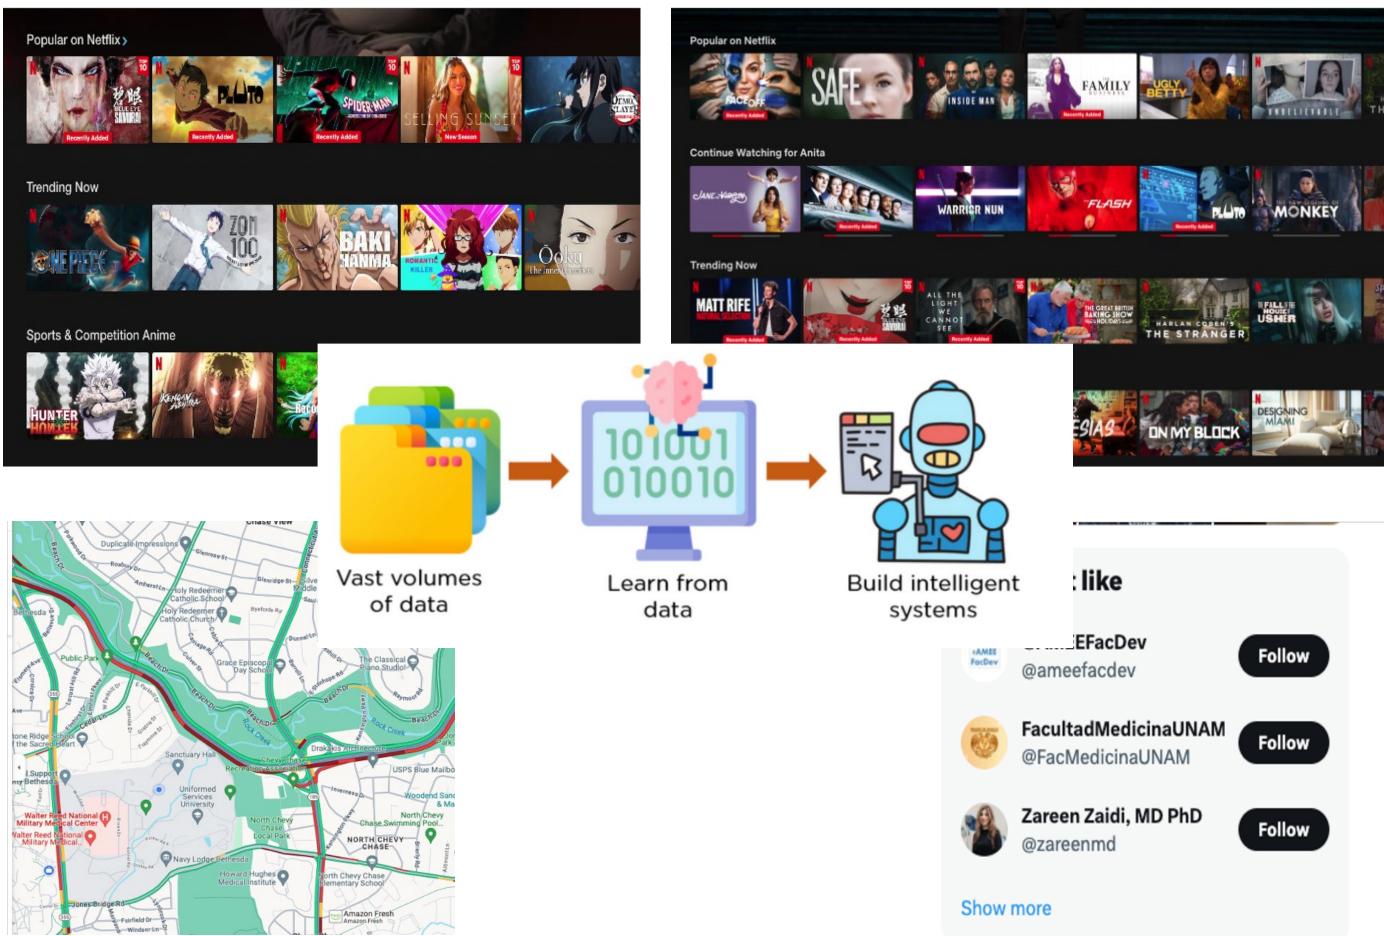

### DISCLAIMER

The opinions and assertions expressed herein are those of the author(s) and do not necessarily reflect the official policy or position of the Uniformed Services University or the Department of Defense.

The author has no conflicts of interest to report.





### **Agenda**

- Introduction to AI in Education
- Al Tools for Enhanced Learning
  Experiences
- Ethical considerations, challenges
- Best practices for incorporating Al







## WHAT IS AI?









### Al Tools in Education





#### **Overall Downloads**

- 1 Google Classroom
- 2 🛟 Flipgrid
- 3 Photomath
- 4 00 Duolingo
- 5 PouTube Kids
- 6 ABCmouse.com
- 7 ClassDojo
- 8 👊 Epic
- 9 Remind
- 10 PictureThis





### Al Tools in Education











# ETHICAL CONSIDERATIONS



Privacy

Data validity - hallucinations

Bias

Critical thinking





**PRIVACY** 





- Incorrectpredictions
- Falsepositives
- Falsenegatives

**VALIDITY** 



















### CRITICAL





Expanding your





- Supervision and Teaching
- Didactic Teaching
  - Lectures and Seminars
  - Workshops and Skills Labs
- Mentorship and Career
  Guidance
- Research Supervision
- Evaluation and Feedback
- Curriculum Development



## Tools to try

- ChatGPT
- Google Gemini
- Claude Al
- Perplexity Al
- Llama